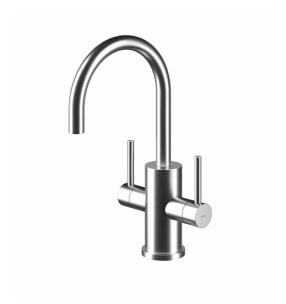

# MGS Spin HC

## Hot and Cold filtered water faucet

### · Marine Grade Stainless steel AISI316L

- The ideal choice in contact with your drinking water
- The spout is thermally insulated to avoid scalding due to the high water temperature
- The left handle for boiling or near boiling water
- The right handle controls filtered water
- Compatible with Reverse Osmosis filtration systems
- Can be connected to a water chiller through the cold water line
- Areas of application: Indoor & outdoor
- Flow rate EU: 1.7 L/Min hot water and 3.2 L/Min cold bar at 3 Bar
- PVD finishes over brushed stainless steel