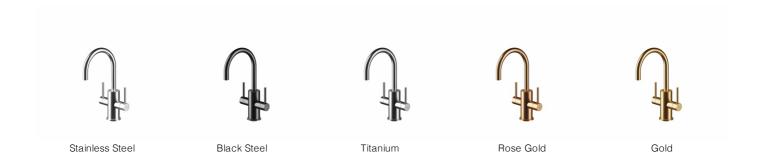

# MGS Spin HC

## Hot and Cold filtered water faucet





### Specifications:

### · Marine Grade Stainless steel AISI316L

- The ideal choice in contact with your drinking water
- The spout is thermally insulated to avoid scalding due to the high water temperature
- The left handle for boiling or near boiling water
- The right handle controls filtered water
- Compatible with Reverse Osmosis filtration systems
- Can be connected to a water chiller through the cold water line
- Areas of application: Indoor & outdoor
- Flow rate EU: 1.7 L/Min hot water and 3.2 L/Min cold bar at 3 Bar
- PVD finishes over brushed stainless steel

### **Available Finishes:**