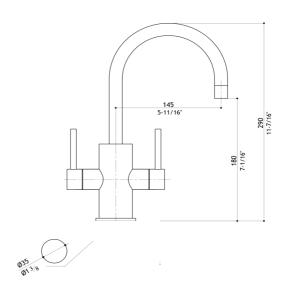

### Specifications:

### · Marine Grade Stainless steel AISI316L

- The ideal choice in contact with your drinking water
- The spout is thermally insulated to avoid scalding due to the high water temperature
- The left handle for boiling or near boiling water
- The right handle controls filtered water
- Compatible with Reverse Osmosis filtration systems
- Can be connected to a water chiller through the cold water line
- Areas of application: Indoor & outdoor
- Flow rate EU: 1.7 L/Min hot water and 3.2 L/Min cold bar at 3 Bar
- PVD finishes over brushed stainless steel